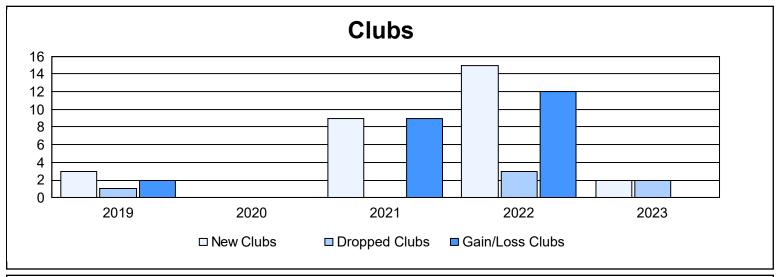

District 324 L As of June 2023 Cumulative

| Year      | New<br>Clubs | Dropped<br>Clubs | Gain/<br>Loss<br>Clubs | New<br>Members | Charter<br>Members | Reinstate<br>Members | Transfer<br>Members | Total<br>Member<br>Added | Total<br>Members<br>Dropped | Gain/<br>Loss<br>Members |
|-----------|--------------|------------------|------------------------|----------------|--------------------|----------------------|---------------------|--------------------------|-----------------------------|--------------------------|
| 2018-2019 | 3            | 1                | 2                      | 666            | 77                 | 5                    | 9                   | 757                      | 245                         | 512                      |
| 2019-2020 | 0            | 0                | 0                      | 67             | 20                 | 30                   | 13                  | 130                      | 828                         | -698                     |
| 2020-2021 | 9            | 0                | 9                      | 393            | 227                | 318                  | 59                  | 997                      | 565                         | 432                      |
| 2021-2022 | 15           | 3                | 12                     | 269            | 573                | 28                   | 40                  | 910                      | 259                         | 651                      |
| 2022-2023 | 2            | 2                | 0                      | 87             | 69                 | 11                   | 27                  | 194                      | 374                         | -180                     |
| Average   | 6            | 1                | 5                      | 296            | 193                | 78                   | 30                  | 598                      | 454                         | 143                      |