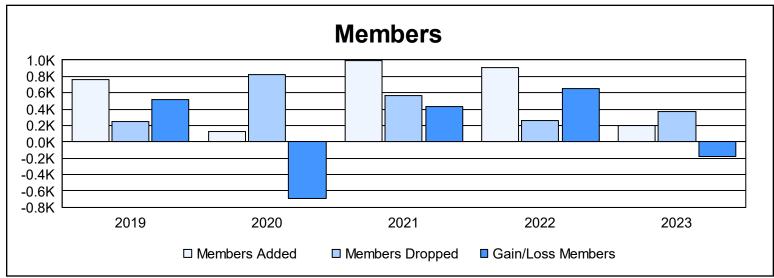

District 324 L As of June 2023 Cumulative

| Year      | New<br>Clubs | Dropped<br>Clubs | Gain/<br>Loss<br>Clubs | New<br>Members | Charter<br>Members | Reinstate<br>Members | Transfer<br>Members | Total<br>Member<br>Added | Total<br>Members<br>Dropped | Gain/<br>Loss<br>Members |
|-----------|--------------|------------------|------------------------|----------------|--------------------|----------------------|---------------------|--------------------------|-----------------------------|--------------------------|
| 2018-2019 | 3            | 1                | 2                      | 666            | 77                 | 5                    | 9                   | 757                      | 245                         | 512                      |
| 2019-2020 | 0            | 0                | 0                      | 67             | 20                 | 30                   | 13                  | 130                      | 828                         | -698                     |
| 2020-2021 | 9            | 0                | 9                      | 393            | 227                | 318                  | 59                  | 997                      | 565                         | 432                      |
| 2021-2022 | 15           | 3                | 12                     | 269            | 573                | 28                   | 40                  | 910                      | 259                         | 651                      |
| 2022-2023 | 2            | 2                | 0                      | 87             | 69                 | 11                   | 27                  | 194                      | 374                         | -180                     |
| Average   | 6            | 1                | 5                      | 296            | 193                | 78                   | 30                  | 598                      | 454                         | 143                      |