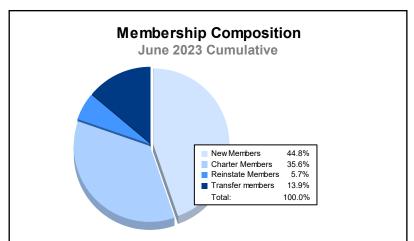

District 324 L As of June 2023 Cumulative

| Year      | New<br>Clubs | Dropped<br>Clubs | Gain/<br>Loss<br>Clubs | New<br>Members | Charter<br>Members | Reinstate<br>Members | Transfer<br>Members | Total<br>Member<br>Added | Total<br>Members<br>Dropped | Gain/<br>Loss<br>Members |
|-----------|--------------|------------------|------------------------|----------------|--------------------|----------------------|---------------------|--------------------------|-----------------------------|--------------------------|
| 2018-2019 | 3            | 1                | 2                      | 666            | 77                 | 5                    | 9                   | 757                      | 245                         | 512                      |
| 2019-2020 | 0            | 0                | 0                      | 67             | 20                 | 30                   | 13                  | 130                      | 828                         | -698                     |
| 2020-2021 | 9            | 0                | 9                      | 393            | 227                | 318                  | 59                  | 997                      | 565                         | 432                      |
| 2021-2022 | 15           | 3                | 12                     | 269            | 573                | 28                   | 40                  | 910                      | 259                         | 651                      |
| 2022-2023 | 2            | 2                | 0                      | 87             | 69                 | 11                   | 27                  | 194                      | 374                         | -180                     |
| Average   | 6            | 1                | 5                      | 296            | 193                | 78                   | 30                  | 598                      | 454                         | 143                      |